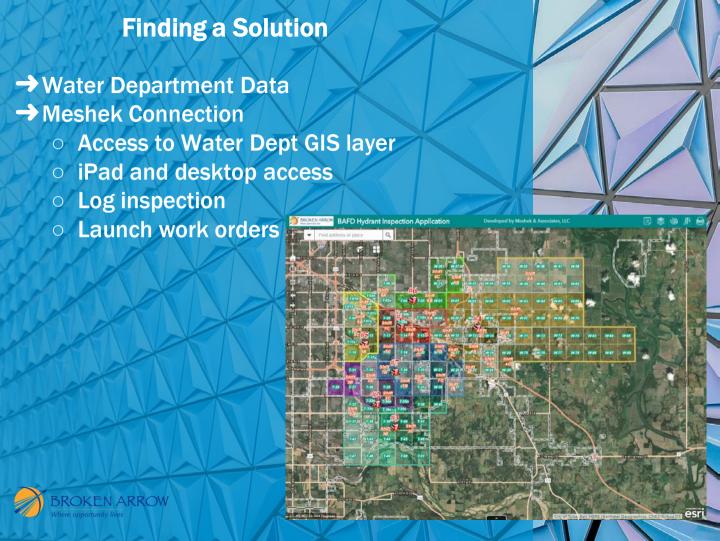

#### **BAFD Hydrant Inspections - Goals**

- → Utilize Existing GIS Data & Hardware
  - Newly updated water network
  - iPads issued to Engines
- → Increase Inspection Efficiency
  - Easier
  - Better Data Quality
- → Utilize Existing Staff
  - Simple, Intuitive design
  - Training & Support
- → Support Maintenance Requests
  - Operational Efficiency