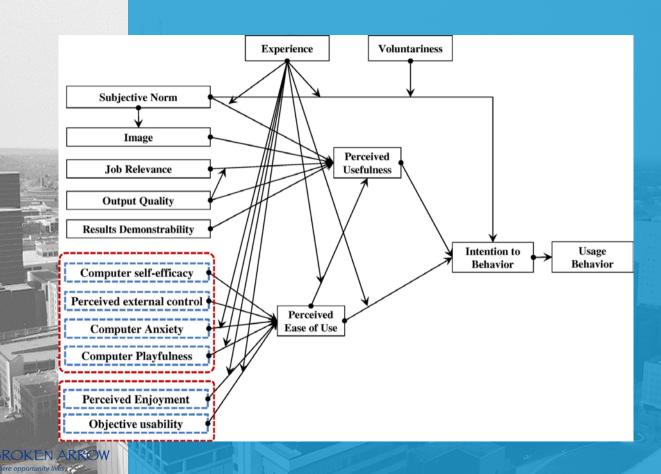

#### **Keys to Success & Guiding Principles**

- → Davis Technology Acceptance Model
  - Perceived ease of use
  - Perceived usefulness