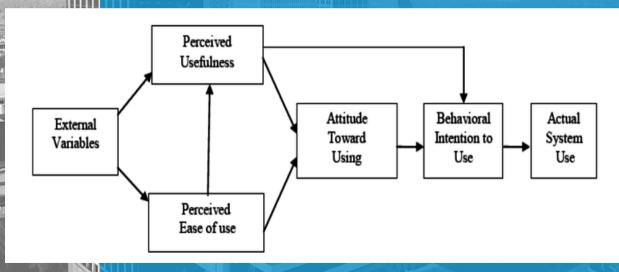

#### **Keys to Success & Guiding Principles**

- → Davis Technology Acceptance Model
  - Perceived ease of use
  - Perceived usefulness