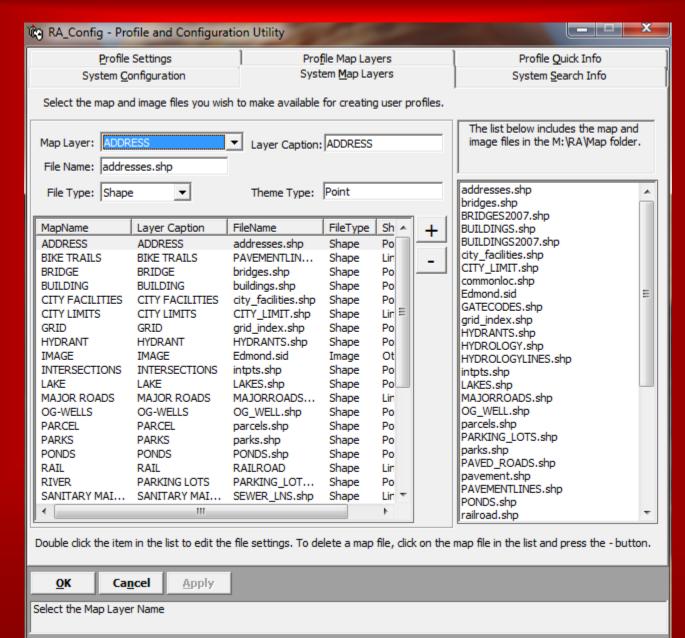

# Computer Aided Dispatch

- Imported from GIS
  - Test System
  - Updates Approved
  - Production System
- Migrating to SDE
- AGOG and surrounding areas
- EMSA CAD to CAD