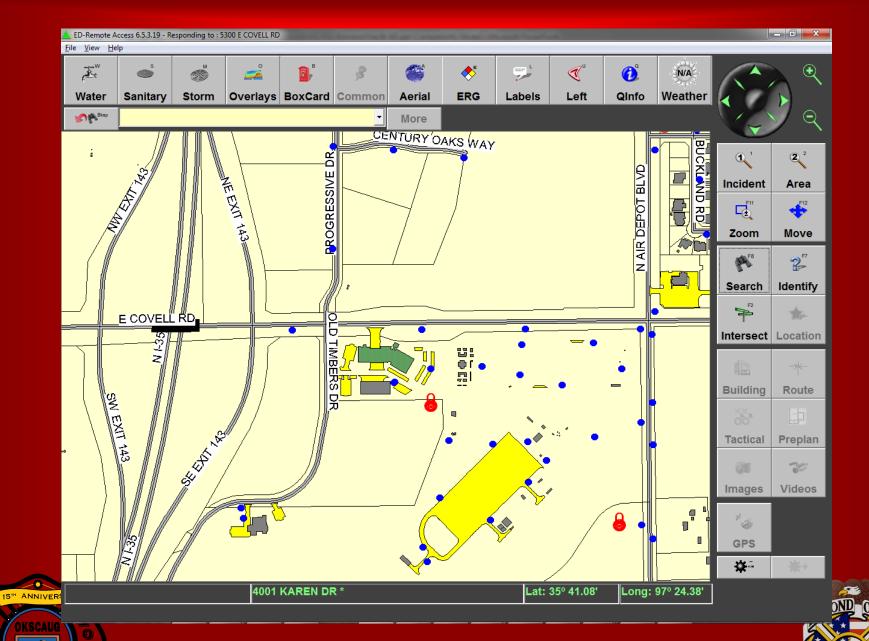

### **Apparatus Usage**

- Remote Access from Progressive Technologies
- Laptop Based
- Location pushed from CAD
- Data exported from SDE

15™ ANNIVERSAR

S: SERVE-TO-PROTE

SERVE-TO-PROTE