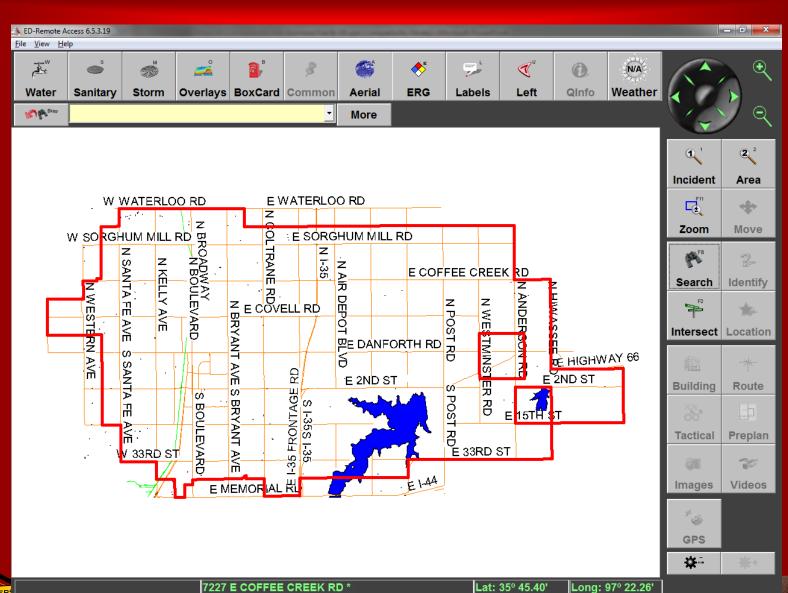

### **Apparatus Usage**

- Remote Access from Progressive Technologies
- Laptop Based
- Location pushed from CAD
- Data exported from SDE

15™ ANNIVERSAR

S: SERVE-TO-PROTE

SERVE-TO-PROTE