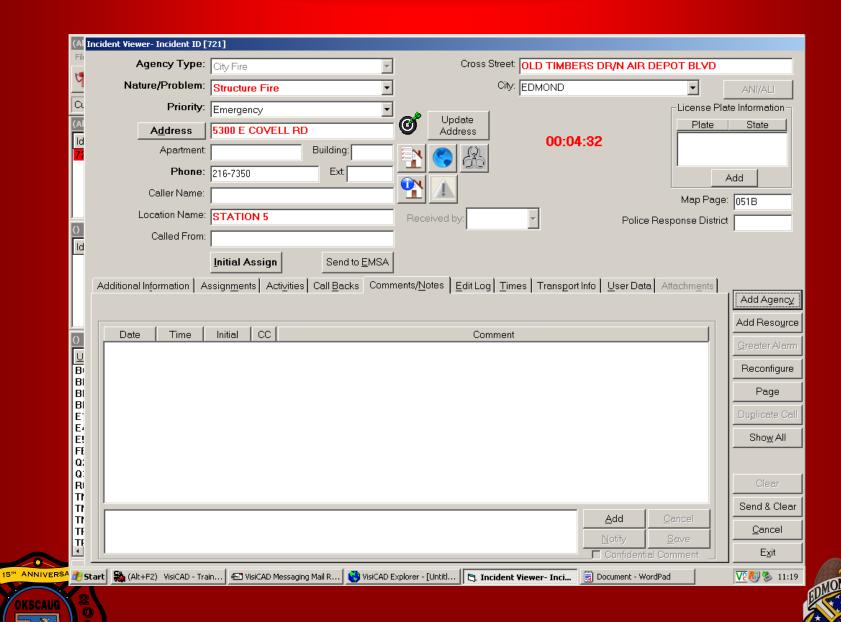

# Computer Aided Dispatch

- Imported from GIS
  - Test System
  - Updates Approved
  - Production System
- Migrating to SDE
- AGOG and surrounding areas
- EMSA CAD to CAD