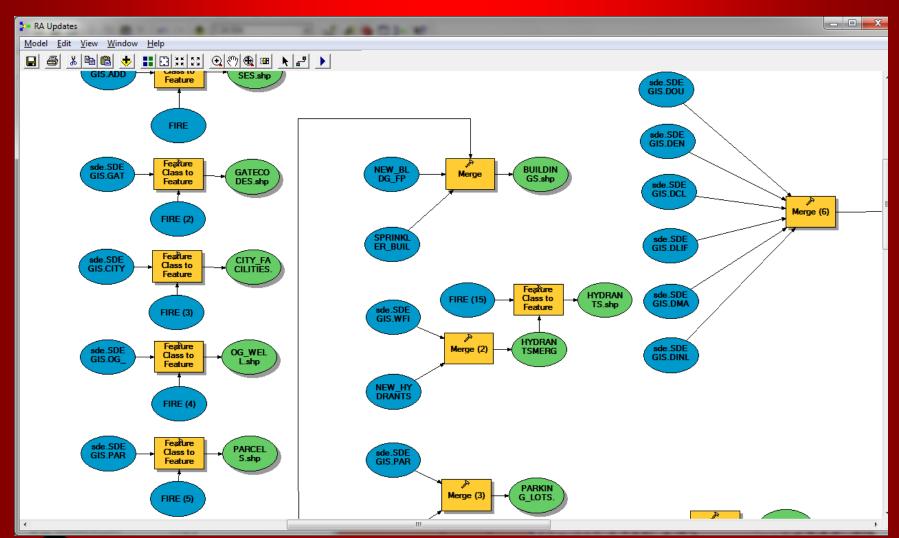

# Computer Aided Dispatch

- Imported from GIS
  - Test System
  - Updates Approved
  - Production System
- Migrating to SDE
- AGOG and surrounding areas
- EMSA CAD to CAD