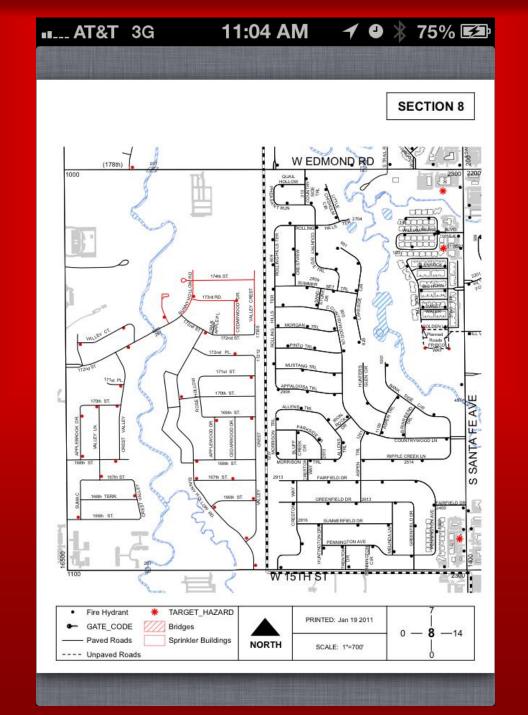

cy?

Presented by

Mark Voyles, Technology Coordinator Edmond Fire Department

5TH ANNIVERSAR



- Safes Lives
  - Timely Response
  - Resource Management
- Starts with Engineering
  - Fire Prevention
  - CAD
  - Rip/Run & Apparatus





- Addressing
  - How other systems interpret data sets
  - Boulevard St or Circle Dr
- Routing
  - Fire Speed Limits
  - Divided Roads





- Addres
  - How
  - − Boule
- Routing
  - Fire S
  - Divide







- Addressing
  - How other systems interpret data sets
  - Boulevard St or Circle Dr
- Routing
  - Fire Speed Limits
  - Divided Roads





# Knowledge from GIS

- ISO Ratings
- Hydrant Locating/Planning
- Printed and Electronic Map Pages
- Response Planning
- Station Planning
- Incident Awareness







S: SERVE-TO-PROTE





### **SECTION 8**

























# Computer Aided Dispatch

- Imported from GIS
  - Test System
  - Updates Approved
  - Production System
- Migrating to SDE
- AGOG and surrounding areas
- EMSA CAD to CAD











### **Apparatus Usage**

- Remote Access from Progressive Technologies
- Laptop Based
- Location pushed from CAD
- Data exported from SDE





















15™ ANNIVERSAR

S: SERVE-TO-PROTE



SERVE-TO-PROTE