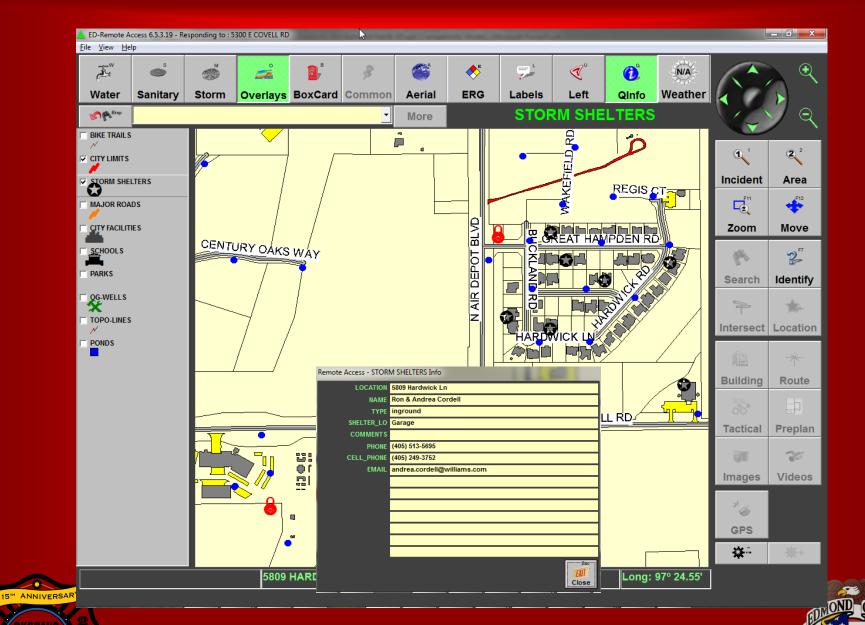

### **Apparatus Usage**

- Remote Access from Progressive Technologies
- Laptop Based
- Location pushed from CAD
- Data exported from SDE

15™ ANNIVERSAR

S: SERVE-TO-PROTE

SERVE-TO-PROTE