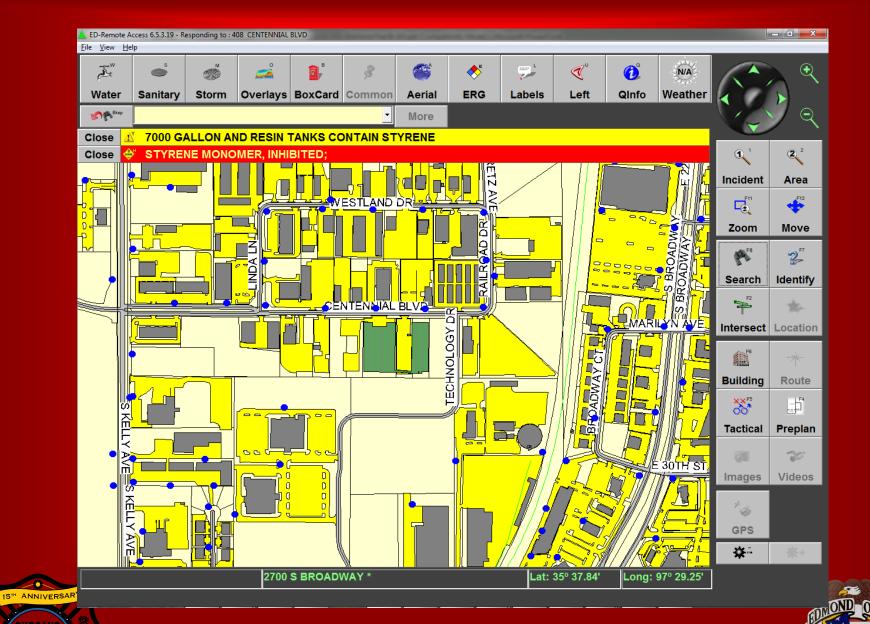

### **Apparatus Usage**

- Remote Access from Progressive Technologies
- Laptop Based
- Location pushed from CAD
- Data exported from SDE

15™ ANNIVERSAR

S: SERVE-TO-PROTE

SERVE-TO-PROTE