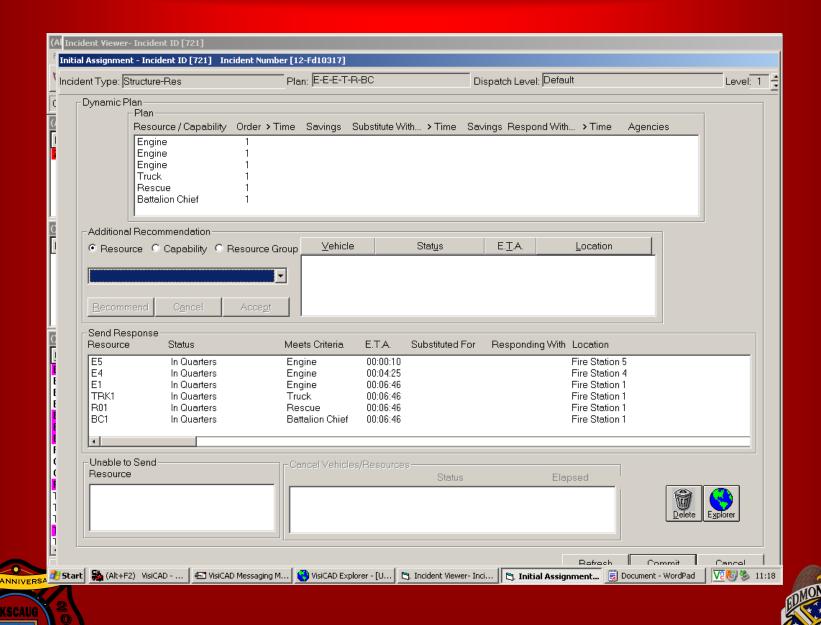

# Computer Aided Dispatch

- Imported from GIS
  - Test System
  - Updates Approved
  - Production System
- Migrating to SDE
- AGOG and surrounding areas
- EMSA CAD to CAD