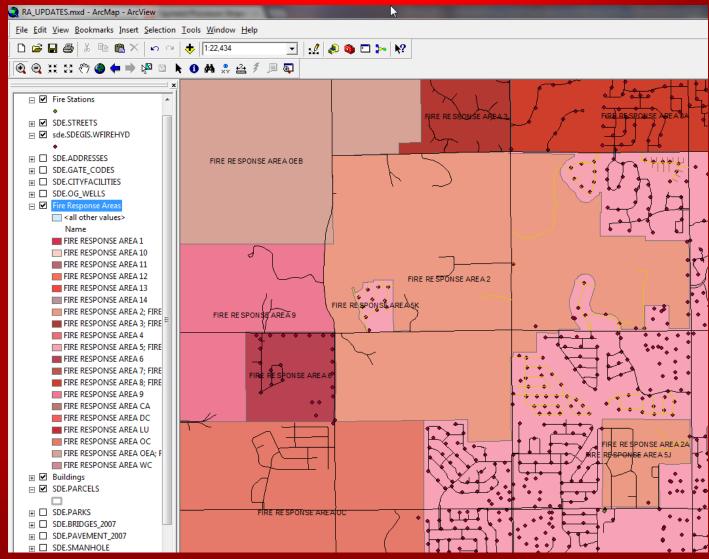

# Knowledge from GIS

- ISO Ratings
- Hydrant Locating/Planning
- Printed and Electronic Map Pages
- Response Planning
- Station Planning
- Incident Awareness

S: SERVE-TO-PROTE