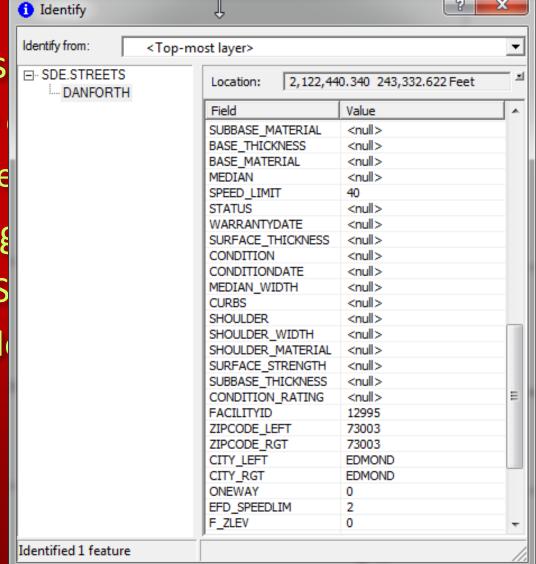

- Addressing
  - How other systems interpret data sets
  - Boulevard St or Circle Dr
- Routing
  - Fire Speed Limits
  - Divided Roads

- Addres
  - How
  - − Boule
- Routing
  - Fire S
  - Divide

- Addressing
  - How other systems interpret data sets
  - Boulevard St or Circle Dr
- Routing
  - Fire Speed Limits
  - Divided Roads