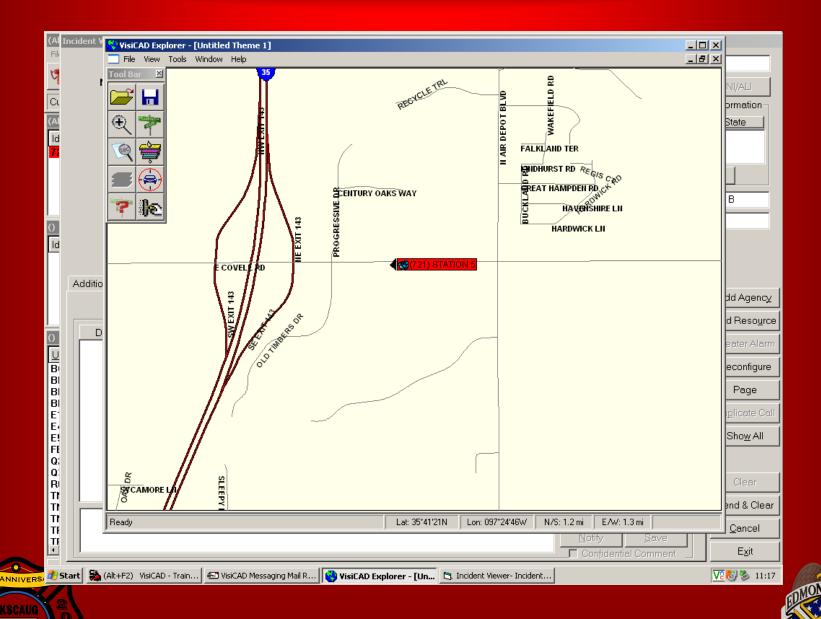

# Computer Aided Dispatch

- Imported from GIS
  - Test System
  - Updates Approved
  - Production System
- Migrating to SDE
- AGOG and surrounding areas
- EMSA CAD to CAD