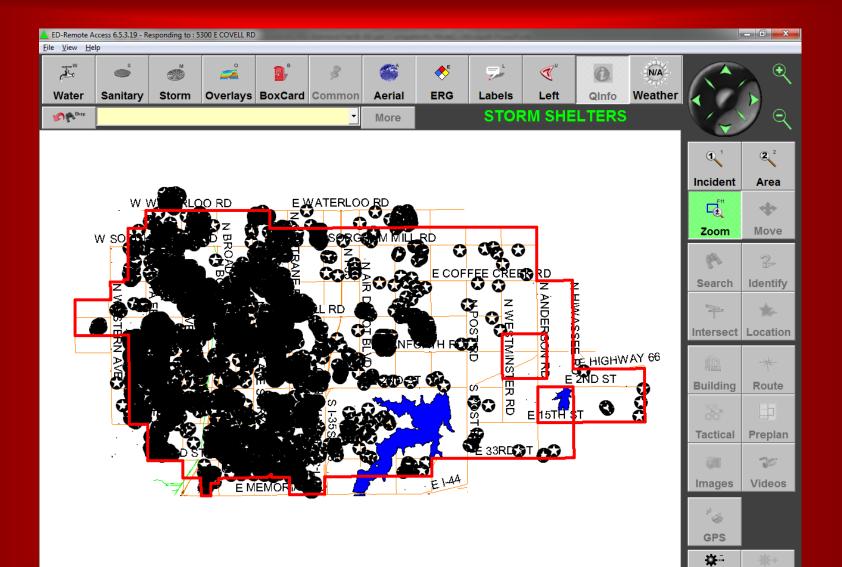

### **Apparatus Usage**

- Remote Access from Progressive Technologies
- Laptop Based
- Location pushed from CAD
- Data exported from SDE

15™ ANNIVERSAR

S: SERVE-TO-PROTE

SERVE-TO-PROTE