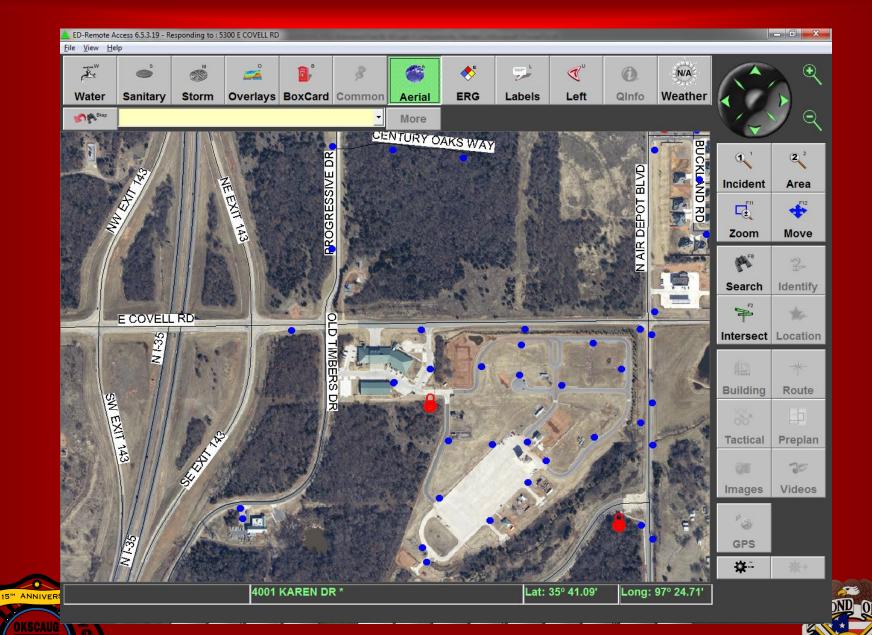

### **Apparatus Usage**

- Remote Access from Progressive Technologies
- Laptop Based
- Location pushed from CAD
- Data exported from SDE

15™ ANNIVERSAR

S: SERVE-TO-PROTE

SERVE-TO-PROTE